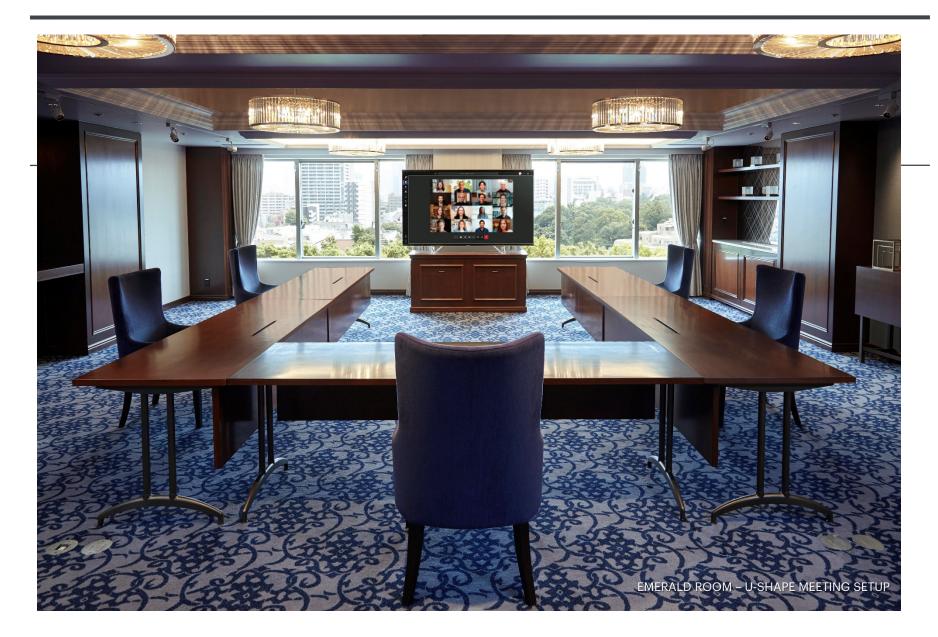

### Social Distancing Meeting Setups

- 17 versatile venues with over 30,000 sq. ft. of meeting space for social distancing meetings
- Reduced seating capacity according to the local and health authorities guidelines
- Virtual conferencing and live streaming service available on request (at additional cost)

## Capacity Chart

| Location | Venue      | Area<br>(sqm) | Max. Capacity<br>最大収容人数 | Reception<br>立食 | BANQUET<br>正餐 | Theater<br>シアター | Classroom<br>スクール | Conference<br>カンファレンス | U-Shape<br>U-字 | Hollow<br>Square<br>ロの字 |
|----------|------------|---------------|-------------------------|-----------------|---------------|-----------------|-------------------|-----------------------|----------------|-------------------------|
| B2F      | Galaxy     | 1020          | 324                     | 300             | 258           | 324             | 216               | -                     | -              | -                       |
|          | Star       | 404           | 140                     | 90              | 84            | 140             | 84                | -                     | -              | -                       |
| B1F      | Kaede      | 460           | 132                     | 90              | 72            | 132             | 80                | -                     | -              | -                       |
|          | Sakura     | 242           | 63                      | 55              | 54            | 63              | 36                | -                     | 15             | 20                      |
|          | Kusunoki   | 112           | 35                      | 25              | 24            | 35              | 18                | 10                    | 12             | 14                      |
|          | Kiri       | 100           | 30                      | 25              | 24            | 30              | 15                | 10                    | 12             | 14                      |
| 2F       | Tokachi    | 43            | 12                      | -               | -             | 12              | 6                 | 6                     | 6              | 8                       |
|          | Eniwa      | 43            | 12                      | -               | -             | 12              | 6                 | 6                     | 6              | 8                       |
|          | Youtei     | 43            | 12                      | -               | -             | 12              | 6                 | 6                     | 6              | 8                       |
| 4F       | Crystal    | 82            | 10                      | 10              | -             | -               | -                 | -                     | -              | -                       |
|          | Sapphire   | 82            |                         | 10              | 12            | 25              | 6                 | 12                    | 6              | 8                       |
|          | Emerald    | 82            |                         | 10              | 12            | 25              | 6                 | 12                    | 6              | 8                       |
|          | Topaz      | 40            |                         | -               | -             | -               | -                 | 6                     | 7              | -                       |
|          | Ruby       | 40            |                         | -               | -             | -               | -                 | 6                     | 7              | -                       |
|          | Aquamarine | 50            | 5                       | -               | -             | -               | -                 | -                     | -              | -                       |
|          | Pearl      | 40            | 4                       | -               | -             | -               | -                 | -                     | -              | -                       |