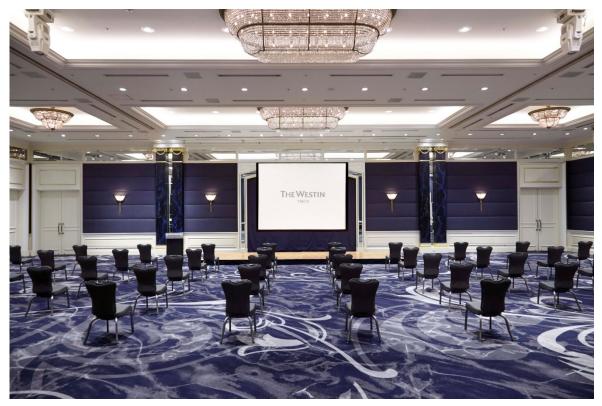

### Social Distancing Meeting Setups

- 17 versatile venues with over 30,000 sq. ft. of meeting space for social distancing meetings
- Reduced seating capacity according to the local and health authorities guidelines
- Virtual conferencing and live streaming service available on request (at additional cost)

GALAXY BALLROOM - THEATRE SETUP