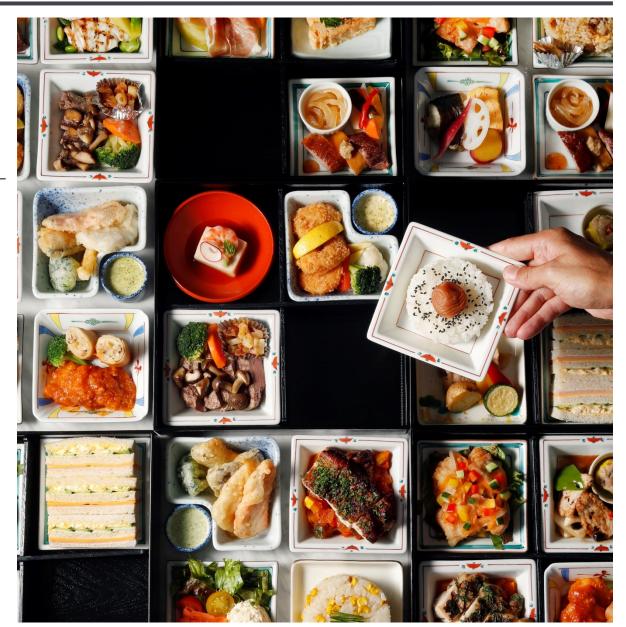

## Meeting Break Menu Options

Enjoy our diverse options of energizing meeting breaks featuring international menus served in individual bento boxes, or plated meals at one of our acclaimed restaurants.