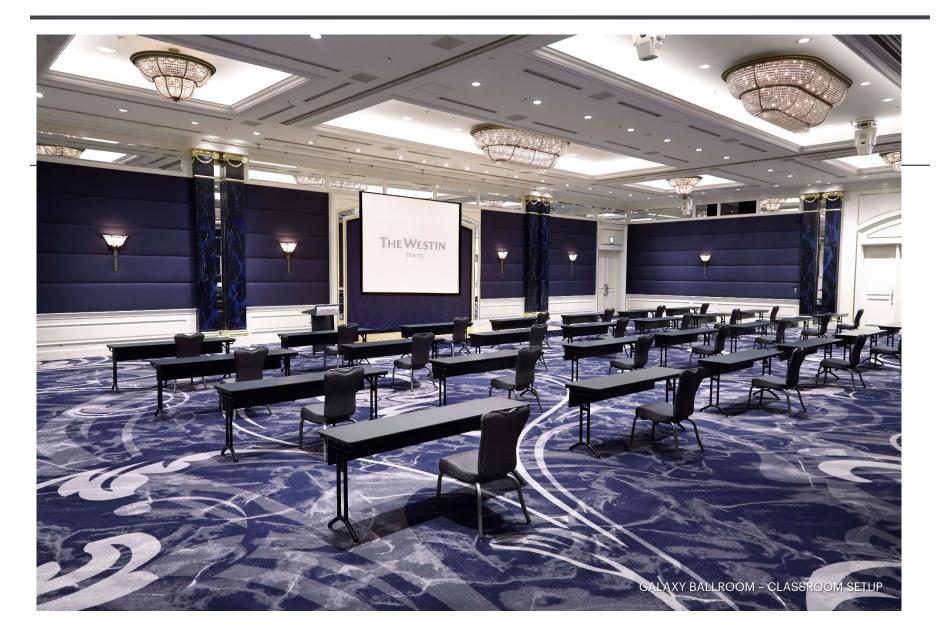

### Social Distancing Meeting Setups

- 17 versatile venues with over 30,000 sq. ft. of meeting space for social distancing meetings
- Reduced seating capacity according to the local and health authorities guidelines
- Virtual conferencing and live streaming service available on request (at additional cost)