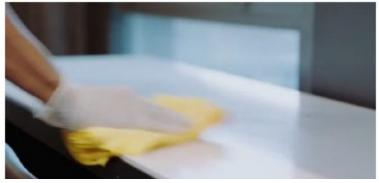

## Reinforced Hygiene Standards

- Hand sanitizer available at hotel entrance, meeting venues and public area
- Social distancing measures in public areas including restaurants, spa and health club
- Frequent cleaning of high contact areas such as counter surfaces, door knobs, handrails and elevator buttons