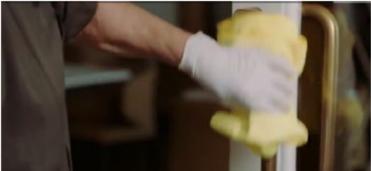

## Reinforced Hygiene Standards

- Hand sanitizer available at hotel entrance, meeting venues and public area
- Social distancing measures in public areas including restaurants, spa and health club
- Frequent cleaning of high contact areas such as counter surfaces, door knobs, handrails and elevator buttons