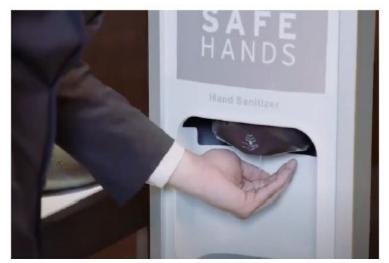

## Reinforced Hygiene Standards

- Hand sanitizer available at hotel entrance, meeting venues and public area
- Social distancing measures in public areas including restaurants, spa and health club
- Frequent cleaning of high contact areas such as counter surfaces, door knobs, handrails and elevator buttons

#### Preventive Measures for Meeting Organizers and Attendees

- Hand sanitizer available at hotel entrance, meeting venues and public area
- Disinfectant wipes available for each meeting attendee
- Social distancing seating arrangements implemented at all venues
- Signage on basic hygiene protocols available for meeting attendees
- Dedicated waste baskets for mask disposal
- Individually served meal options for meeting attendees
- Envelopes for temporary mask storage available on request
- Infra-red body thermometer available on request