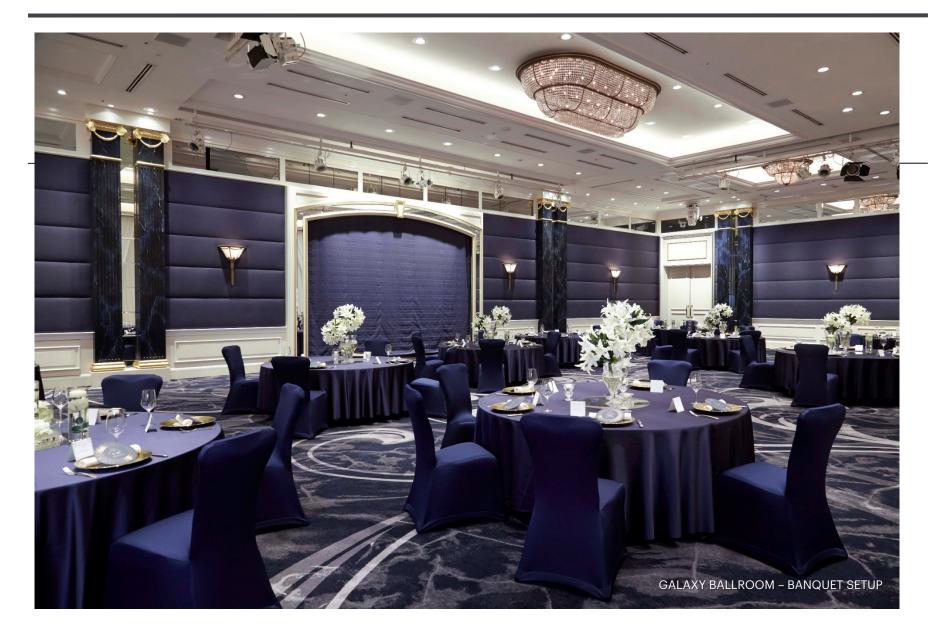

### Social Distancing Meeting Setups

- 17 versatile venues with over 30,000 sq. ft. of meeting space for social distancing meetings
- Reduced seating capacity according to the local and health authorities guidelines
- Virtual conferencing and live streaming service available on request (at additional cost)

## Capacity Chart

| Location | Venue      | Area<br>(sqm) | Max. Capacity<br>最大収容人数 | Reception<br>立食 | BANQUET<br>正餐 | Theater<br>シアター | Classroom<br>スクール | Conference<br>カンファレンス | U-Shape<br>U-字 | Hollow<br>Square<br>ロの字 |
|----------|------------|---------------|-------------------------|-----------------|---------------|-----------------|-------------------|-----------------------|----------------|-------------------------|
| B2F      | Galaxy     | 1020          | 324                     | 300             | 258           | 324             | 216               | -                     | -              | -                       |
|          | Star       | 404           | 140                     | 90              | 84            | 140             | 84                | -                     | -              | -                       |
| B1F      | Kaede      | 460           | 132                     | 90              | 72            | 132             | 80                | -                     | -              | -                       |
|          | Sakura     | 242           | 63                      | 55              | 54            | 63              | 36                | -                     | 15             | 20                      |
|          | Kusunoki   | 112           | 35                      | 25              | 24            | 35              | 18                | 10                    | 12             | 14                      |
|          | Kiri       | 100           | 30                      | 25              | 24            | 30              | 15                | 10                    | 12             | 14                      |
| 2F       | Tokachi    | 43            | 12                      | -               | -             | 12              | 6                 | 6                     | 6              | 8                       |
|          | Eniwa      | 43            | 12                      | -               | -             | 12              | 6                 | 6                     | 6              | 8                       |
|          | Youtei     | 43            | 12                      | -               | -             | 12              | 6                 | 6                     | 6              | 8                       |
| 4F       | Crystal    | 82            | 10                      | 10              | -             | -               | -                 | -                     | -              | -                       |
|          | Sapphire   | 82            |                         | 10              | 12            | 25              | 6                 | 12                    | 6              | 8                       |
|          | Emerald    | 82            |                         | 10              | 12            | 25              | 6                 | 12                    | 6              | 8                       |
|          | Topaz      | 40            |                         | -               | -             | -               | -                 | 6                     | 7              | -                       |
|          | Ruby       | 40            |                         | -               | -             | -               | -                 | 6                     | 7              | -                       |
|          | Aquamarine | 50            | 5                       | -               | -             | -               | -                 | -                     | -              | -                       |
|          | Pearl      | 40            | 4                       | -               | -             | -               | -                 | -                     | -              | -                       |